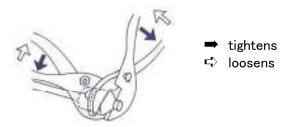

#### OLeak from a nozzle

When the liquid leaks from the nozzle by the vibration etc. The nozzle lever should beremoved. Next, please tighten the lever with pliers at the middle position of the nozzle as shown in the figure below.