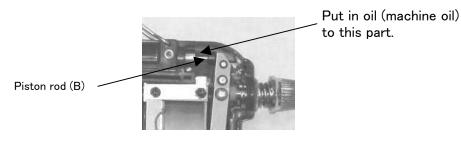

## **©**Unstableness of jet power ─ run outon the piston rod (B)

When the jet power becomes weak after using for a while. Prease open the case and put in oil to the piston rod (B).