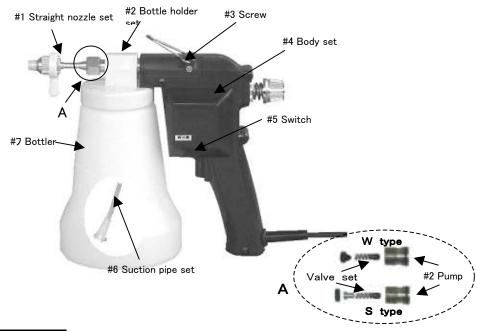

## Name of each parts

## The manner of the repairing

When #2 bottle holder set comes off from the #4 body set please lock #3screw with the 2.0L stick handle.