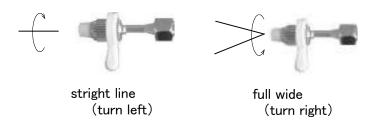

## Directions

- Please put a bottle filled with water.
  (Make sure the bottle has no dust or trash..)
- Please use 110V(220V) while you pushing the switch.
  Strong water jets from a nozzle in about 10 seconds.
- Please adjust the pressure by the following nozzle adjustment.

## Presure adustment