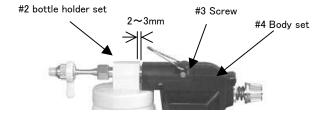

## The manner of the repairing

When #2 bottle holder set comes off from the #4 body set please lock #3screw with the 2.0L stick handle.