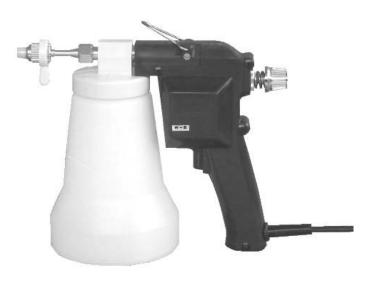

# DIA SPRAY GUN

## Instruction Manual

Standard puresure type W-B (High water presure type S-B)

KITANIHON WORKS CO., LTD.