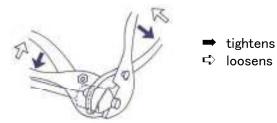

#### OLeak from a nozzle

When the liquid leaks from the nozzle by the vibration etc. The nozzle lever should beremoved. Next, please tighten the lever with pliers at the middle position of the nozzle as shown in the figure below.