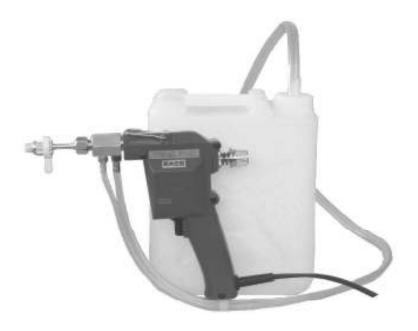

# DIA SPRAY GUN

Instruction Manual

Standard puresure type W-JET101 (High water presure type S-JET101)

### Name of each parts

Directions

- Put the filter in a 5 l tank filled with water.
  (Make sure the tank has no dust or trash..)
- Please use 110V(220V) while you pushing the switch. Strong water jets from a nozzle in about 10 seconds.
- Please adjust the pressure by the following nozzle adjustment.