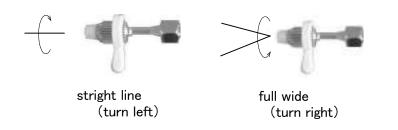

mp  | ceramic pump                                    |
| Size              | $190(W) \times 100(D) \times 200(H) \text{ mm}$ |
| Weight            | 1.2Kg                                           |

Accessory

◆2.0L stick handle · · · · 1 pcs.

♦Valve set · · · · · · 1 pcs.

Kitanihon works co., ltd. Sakai city Fukui pref Japan

# DIA SPRAY GUN

Instruction Manual



Standard puresure type W-JET101 (High water presure type S-JET101)

# KITANIHON WORKS CO., LTD.

### Name of each parts



Directions

- Put the filter in a 5 l tank filled with water.
  (Make sure the tank has no dust or trash..)
- Please use 110V(220V) while you pushing the switch. Strong water jets from a nozzle in about 10 seconds.
- Please adjust the pressure by the following nozzle adjustment.

#### Presure adustment



## **CAUTION**

- O The jet power there for it can be dangerous, Please put on rubber gloves and goggles for safety.
- ◎ This is water spray gun, don't use other liquid.
- O The jet power is so strong, that you had better not point the spray at a man.
- O After using, please be sure to unplug it.
- O The permissible time is 25 minutes. if the main body becomes hot ( within 25 minutes) Plese stop using use it and cool the main body.

# WARNING

Pleae never use inflammables or any deadly poison.

#### The manner of the repairing

 $\circledcirc$  When #2 pump caseset comes off from the #4 bodyset  $% 10^{-1}$  please lock #3screw with the 2.0L stick handle.



#### $\bigcirc$ Unstableness of jet power -- run outon the piston rod (B)

When the jet power becomes weak after using for a while.