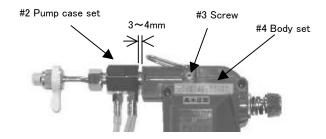

#### The manner of the repairing

 $\circledcirc$  When #2 pump caseset comes off from the #4 bodyset  $% 10^{-1}$  please lock #3screw with the 2.0L stick handle.