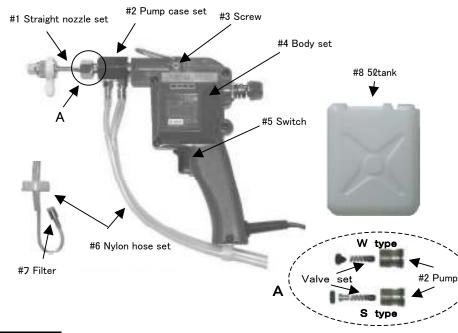

### Name of each parts

Directions

- Put the filter in a 5 l tank filled with water.
  (Make sure the tank has no dust or trash..)
- Please use 110V(220V) while you pushing the switch. Strong water jets from a nozzle in about 10 seconds.
- Please adjust the pressure by the following nozzle adjustment.

#### The manner of the repairing

 $\circledcirc$  When #2 pump caseset comes off from the #4 bodyset  $% 10^{-1}$  please lock #3screw with the 2.0L stick handle.